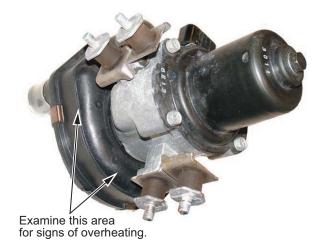

#### **DIAGNOSIS**

- Connect the HDS.
- 2. Navigate to PGM-FI DTC/Freeze Data.

Are any of the these DTCs stored: P0410. P0411. P01410, P1415, P1416, or P2445?

Yes - Inspect the pulsed secondary air injection air pump for overheating (see below).

- · If the pump shows signs of overheating, go to REPAIR PROCEDURE.
- If there are no signs of overheating, continue with normal troubleshooting.

#### SECONDARY AIR INJECTION AIR PUMP

No - Continue with normal troubleshooting. This bulletin does not apply.